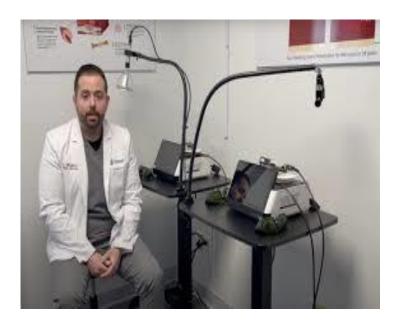

## **Equine Laser Therapy Machine**

It is one of the strongest, easiest to use and best-priced lasers to be found anywhere at any power level. When you are ready to take your healing capabilities as well as your income to another level, consider SUPERMAX for its incredible technology for deep penetration and healing, in addition to its incredibly easy-to-use interface and accessories.

Your search for laser therapy companies ends here Meet our class 4 laser experts and cater to your requirements We are right here to help. MEDRAY is proud to announce the newest member of its family of Class IV Lasers... MEDRAY SUPERMAX. The SUPERMAX is a 45w laser with four wavelengths (650nm | 810nm | 915nm | and 1064nm).