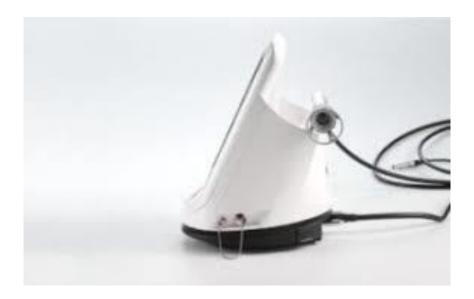

## **Equine Laser Therapy Machine**

It is one of the strongest, easiest to use and best-priced lasers to be found anywhere at any power level. When you are ready to take your healing capabilities as well as your income to another level, consider SUPERMAX for its incredible technology for deep penetration and healing, in addition to its incredibly easy-to-use interface and accessories.

Your search for laser therapy companies ends here Meet our class 4 laser experts and cater to your requirements We are right here to help. MEDRAY is proud to announce the newest member of its family of Class IV Lasers... MEDRAY SUPERMAX. The SUPERMAX is a 45w laser with four wavelengths (650nm | 810nm | 915nm | and 1064nm).